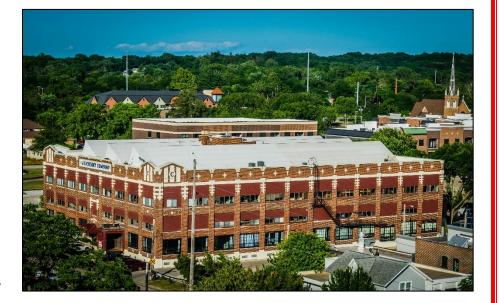

## **Cherry Building Studio Suites Now Available**

329 Tenth Avenue, SE, Cedar Rapids

500 SF to 1,000 SF

Located in the heart of the NewBo District, the Cherry Building combines the authentic charm of a historic factory warehouse with the vibrant energy of a modern creative center – all at surprisingly affordable rental rates.

Call (319) 270-4529 to schedule your viewing today.

Originally built as a dairy equipment plant in 1919, this building now is home to over 40 local entrepreneurs, artists, and non-profit organizations. Offering loft-style studio suites with original hard-wood floors, high ceilings, and free offsite parking, this is the ideal venue for small business offices and working studios in Cedar Rapids.