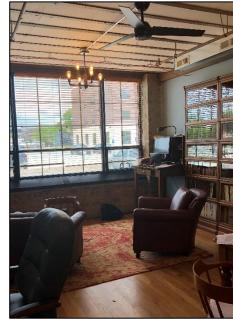

Call (319) 270-4529 to schedule your viewing today.

Originally built as a dairy equipment plant in 1919, this building now is home to over 40 local entrepreneurs, artists, and non-profit organizations. Offering loft-style studio suites with original hard-wood floors, high ceilings, and free offsite parking, this is the ideal venue for small business offices and working studios in Cedar Rapids.